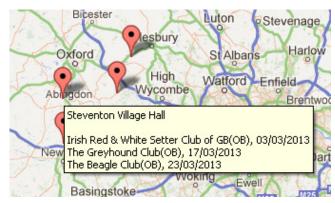

## Viewing details

When placing your mouse pointer over a pushpin, venue and show information is displayed (Fig 2). Further details can be obtained by clicking on the pushpin (Fig 3)

Fig 2

Fig 3

Click on the "Further details..." link to view the show details page for the selected show.