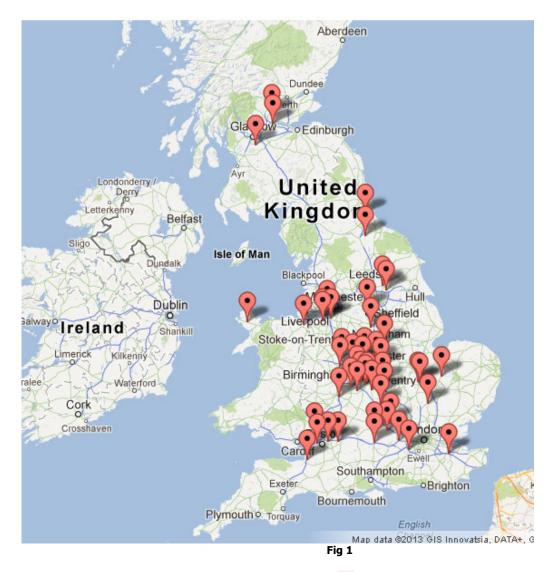

A map of the UK will be displayed with 'pushpins' showing show venues that have shows scheduled that meet the criteria specified in the options directly above the map/list (Fig 1).

To switch back to the Show List click on the list icon