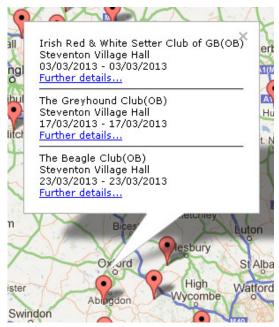

## Viewing details

When placing your mouse pointer over a pushpin, venue and show information is displayed (Fig 2). Further details can be obtained by clicking on the pushpin (Fig 3)

Fig 2

Fig 3

Click on the "Further details..." link to view the show details page for the selected show.